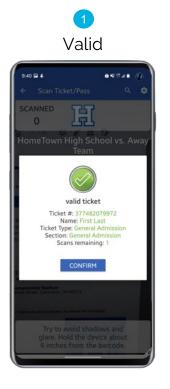

-Out                                                                 |      |
|           | Pause/Resume Scannin                                                     | ng 🗆 |
|           | Manual Entry                                                             |      |
|           | Admin                                                                    |      |
|           | Sell                                                                     |      |
|           | Theme                                                                    |      |
|           |                                                                          |      |
| glare     | to avoid shadows and<br>. Hold the device about<br>hes from the barcode. |      |



### Scan Your Fans with the HomeTown Gate App









# **Best Practices**

- Gate App Login Information:
  - Client ID: njsiaa
  - Username: njsiaascan
  - Password: njsiaascan23
- Know the event you are scanning tickets for
- App/Device is fully updated
- Test Connections
- Fully charge devices
- Consider power sources



# **Client Support**

We've expanded our Customer Support Team to better assist with any questions or needs you may have. We're here to ensure you have the support you need during this peak season.

NOT for fans:

- <u>614.896.3004</u>
- M-F: 5p-9p EST, Sa: 8a-4p EST
- <u>customer@hometownticketing.com</u>



# Fan Support

Any and all fan inquiries can be directed to our Fan Support Team.

- <u>614.896.3003</u>
- M-F: 3p-10p EST, Sa: 8a-4p EST
- <u>support@hometownticketing.com</u>
- www.hometownticketing.com/supp