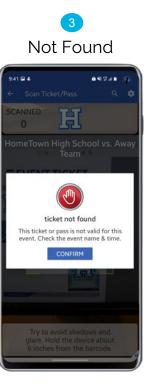

|                                | 3                                       |                 |                   |
|--------------------------------|-----------------------------------------|-----------------|-------------------|
| Sca                            | n Ti                                    | cke             | et                |
| 9:39 <b>₽ 4</b><br>← Scan Ticl | kot /Doce                               | <b>0 4</b> 1 ∰. | • <b>0</b><br>0 • |
| SCANNED<br>0                   | E                                       |                 |                   |
| HomeTown                       | 100000 000 000 000                      | iool vs         | . Away            |
|                                | ream                                    |                 |                   |
|                                |                                         |                 |                   |
|                                |                                         |                 |                   |
|                                |                                         |                 |                   |
|                                |                                         |                 | -                 |
|                                |                                         |                 |                   |
| glare. He                      | avoid shad<br>old the dev<br>s from the | ice abou        | ıt                |
|                                |                                         | -               |                   |