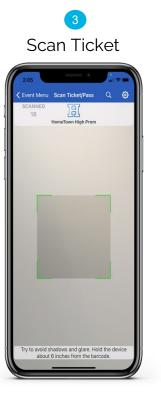

|                                | 3                                       |                 |                   |
|--------------------------------|-----------------------------------------|-----------------|-------------------|
| Sca                            | n Ti                                    | cke             | et                |
| 9:39 <b>₽ 4</b><br>← Scan Ticl | kot /Doce                               | <b>0 4</b> 1 ∰. | • <b>0</b><br>0 • |
| SCANNED<br>0                   | E                                       |                 |                   |
| HomeTown                       | 100000 000 000 000                      | iool vs         | . Away            |
|                                | ream                                    |                 |                   |
|                                |                                         |                 |                   |
|                                |                                         |                 |                   |
|                                |                                         |                 |                   |
|                                |                                         |                 | -                 |
|                                |                                         |                 |                   |
| glare. He                      | avoid shad<br>old the dev<br>s from the | ice abou        | ıt                |
|                                |                                         | -               |                   |