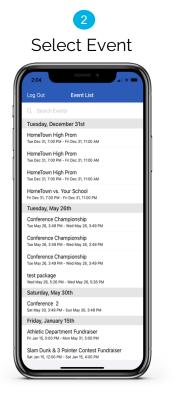

### Scan Your Fans with the HomeTown Gate App - Android View

| 2                                                           |                   |  |
|-------------------------------------------------------------|-------------------|--|
| Select Event                                                |                   |  |
| 9:34 ⊒ <b>4</b><br>Event List                               | 64974 <b>(</b> )  |  |
| Q Search                                                    |                   |  |
| Tuesday, December 31s                                       | st                |  |
| HomeTown High Prom<br>Tue Dec 31, 7:00 PM EST -<br>AM EST   | Fri Dec 31, 11:00 |  |
| HomeTown High Prom<br>Tue Dec 31, 7:00 PM EST -<br>AM EST   | Fri Dec 31, 11:00 |  |
| HomeTown High Prom<br>Tue Dec 31, 7:00 PM EST -<br>AM EST   | Fri Dec 31, 11:00 |  |
| Tuesday, May 26th                                           |                   |  |
| Conference Champions<br>Tue May 26, 3:49 PM EDT -<br>PM EDT |                   |  |
| Conference Champions<br>Tue May 26, 3:49 PM EDT -<br>PM EDT |                   |  |
| Conference Champions<br>Tue May 26, 3:49 PM EDT -<br>PM EDT |                   |  |
| Saturday, May 30th                                          |                   |  |
| Conference 2                                                |                   |  |