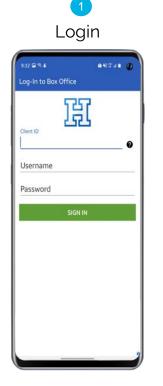

# **Best Practices**

- Gate App Login Information:
  - Client ID: njsiaa
  - Username: njsiaascan
  - Password: njsiaascan23
- Know the event you are scanning tickets for
- App/Device is fully updated
- Test Connections
- Fully charge devices
- Consider power sources