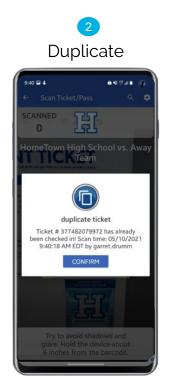

|                                | 3                                       |                 |                   |
|--------------------------------|-----------------------------------------|-----------------|-------------------|
| Sca                            | n Ti                                    | cke             | et                |
| 9:39 <b>₽ 4</b><br>← Scan Ticl | kot /Doce                               | <b>0 4</b> 1 ∰. | • <b>0</b><br>0 • |
| SCANNED<br>0                   | E                                       |                 |                   |
| HomeTown                       | 100000 000 000 000                      | iool vs         | . Away            |
|                                | ream                                    |                 |                   |
|                                |                                         |                 |                   |
|                                |                                         |                 |                   |
|                                |                                         |                 |                   |
|                                |                                         |                 | -                 |
|                                |                                         |                 |                   |
| glare. He                      | avoid shad<br>old the dev<br>s from the | ice abou        | ıt                |
|                                |                                         | -               |                   |