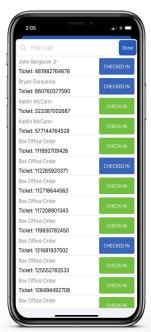

### Scan Your Fans with the HomeTown Gate App - iOS View

Login

Select Event

Scan Ticket

Search Name

Adjust Settings

#### Search Name

Adjust Settings