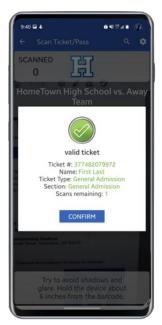

HomeTown Ticketing Scanning Guide 2023-2024

## **HomeTown Gate App**



Scan digital or printed tickets from your mobile device.

iPhone or iPad Scan Here





Android or Tablet Scan Here





- Scanning App
- iOS or Android
- Phones/Tablets
- Gate Staff

How To: Scanning Video

https://www.hometownticketing.com/res ources/#videos-id

### Scan Your Fans with the HomeTown Gate App - iOS View



Login





Select Event





Scan Ticket





Search Name





Adjust Settings



### Scan Your Fans with the HomeTown Gate App - Android View



Login





#### Select Event





#### Scan Ticket





#### Search Name





Adjust Settings



### Scan Your Fans with the HomeTown Gate App















### **Best Practices**

- Gate App Login Information:
  - · Client ID: njsiaa
  - Username: njsiaascan
  - Password: njsiaascan23
- Know the event you are scanning tickets for
- App/Device is fully updated
- Test Connections
- Fully charge devices
- Consider power sources





# Customer Support 866-488-4849 hometownticketing.com/support

**Internal Use ONLY - DO NOT GIVE TO FANS** 

Chris Smith
440-773-9539
chris.smith@hometownticketing.com