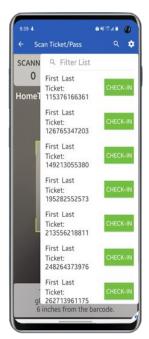

HomeTown Ticketing Scanning Guide 2023-2024

## **HomeTown Gate App**



Scan digital or printed tickets from your mobile device.

iPhone or iPad Scan Here





Android or Tablet Scan Here





- Scanning App
- iOS or Android
- Phones/Tablets
- Gate Staff

How To: Scanning Video

https://www.hometownticketing.com/res ources/#videos-id

### Scan Your Fans with the HomeTown Gate App - iOS View



Login





Select Event





Scan Ticket





Search Name





Adjust Settings



### Scan Your Fans with the HomeTown Gate App - Android View



Login





#### Select Event





#### Scan Ticket





#### Search Name





Adjust Settings



### Scan Your Fans with the HomeTown Gate App















### **Best Practices**

- Gate App Login Information:
  - · Client ID: njsiaa
  - Username: njsiaascan
  - Password: njsiaascan23
- Know the event you are scanning tickets for
- App/Device is fully updated
- Test Connections
- Fully charge devices
- Consider power sources





# Customer Support 866-488-4849 hometownticketing.com/support

**Internal Use ONLY - DO NOT GIVE TO FANS** 

Chris Smith
440-773-9539
chris.smith@hometownticketing.com