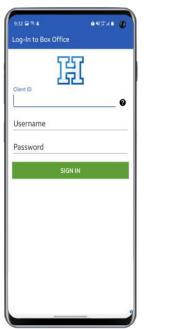

### Scan Your Fans with the HomeTown Gate App - iOS View

Login

Select Event

Scan Ticket

Search Name

Adjust Settings

### Scan Your Fans with the HomeTown Gate App - Android View

Login

### **Best Practices**

- Gate App Login Information:
  - · Client ID: njsiaa
  - Username: njsiaascan
  - Password: njsiaascan23
- Know the event you are scanning tickets for
- App/Device is fully updated
- Test Connections
- Fully charge devices
- Consider power sources