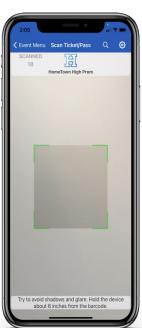

### Scan Your Fans with the HomeTown Gate App - iOS View

Login

Select Event

Scan Ticket

Search Name

Adjust Settings

#### Scan Ticket