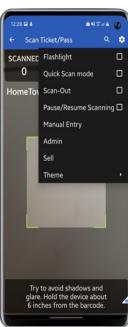

HomeTown Ticketing Scanning Guide 2023-2024

## **HomeTown Gate App**



Scan digital or printed tickets from your mobile device.

iPhone or iPad Scan Here





Android or Tablet Scan Here





- Scanning App
- iOS or Android
- Phones/Tablets
- Gate Staff

How To: Scanning Video

https://www.hometownticketing.com/res ources/#videos-id

### Scan Your Fans with the HomeTown Gate App - iOS View



Login





Select Event





Scan Ticket





Search Name





Adjust Settings



### Scan Your Fans with the HomeTown Gate App - Android View



Login





#### Select Event





#### Scan Ticket





#### Search Name





Adjust Settings



### Scan Your Fans with the HomeTown Gate App















### **Best Practices**

- Gate App Login Information:
  - · Client ID: njsiaa
  - Username: njsiaascan
  - Password: njsiaascan23
- Know the event you are scanning tickets for
- App/Device is fully updated
- Test Connections
- Fully charge devices
- Consider power sources





# Customer Support 866-488-4849 hometownticketing.com/support

**Internal Use ONLY - DO NOT GIVE TO FANS** 

Chris Smith
440-773-9539
chris.smith@hometownticketing.com