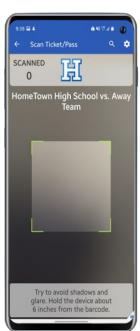

HomeTown Ticketing Scanning Guide 2023-2024

## **HomeTown Gate App**



Scan digital or printed tickets from your mobile device.

iPhone or iPad Scan Here





Android or Tablet Scan Here





- Scanning App
- iOS or Android
- Phones/Tablets
- Gate Staff

How To: Scanning Video

https://www.hometownticketing.com/res ources/#videos-id

### Scan Your Fans with the HomeTown Gate App - iOS View



Login





Select Event





Scan Ticket





Search Name





Adjust Settings



### Scan Your Fans with the HomeTown Gate App - Android View



Login





#### Select Event





#### Scan Ticket





#### Search Name





Adjust Settings



### Scan Your Fans with the HomeTown Gate App















### **Best Practices**

- Gate App Login Information:
  - · Client ID: njsiaa
  - Username: njsiaascan
  - Password: njsiaascan23
- Know the event you are scanning tickets for
- App/Device is fully updated
- Test Connections
- Fully charge devices
- Consider power sources





# Customer Support 866-488-4849 hometownticketing.com/support

**Internal Use ONLY - DO NOT GIVE TO FANS** 

Chris Smith
440-773-9539
chris.smith@hometownticketing.com