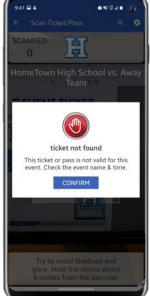

HomeTown Ticketing Scanning Guide 2023-2024

## **HomeTown Gate App**



Scan digital or printed tickets from your mobile device.

iPhone or iPad Scan Here





Android or Tablet Scan Here





- Scanning App
- iOS or Android
- Phones/Tablets
- Gate Staff

How To: Scanning Video

https://www.hometownticketing.com/res ources/#videos-id

### Scan Your Fans with the HomeTown Gate App - iOS View



Login





Select Event





Scan Ticket





Search Name





Adjust Settings



### Scan Your Fans with the HomeTown Gate App - Android View



Login





#### Select Event





#### Scan Ticket





#### Search Name





Adjust Settings



### Scan Your Fans with the HomeTown Gate App















### **Best Practices**

- Gate App Login Information:
  - · Client ID: njsiaa
  - Username: njsiaascan
  - Password: njsiaascan23
- Know the event you are scanning tickets for
- App/Device is fully updated
- Test Connections
- Fully charge devices
- Consider power sources





# Customer Support 866-488-4849 hometownticketing.com/support

**Internal Use ONLY - DO NOT GIVE TO FANS** 

Chris Smith
440-773-9539
chris.smith@hometownticketing.com