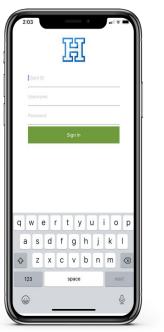

### Scan Your Fans with the HomeTown Gate App - iOS View

Login

Select Event

Scan Ticket

Search Name

Adjust Settings

### Scan Your Fans with the HomeTown Gate App - Android View

Login