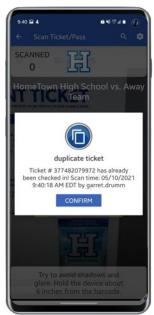

HomeTown Ticketing Scanning Guide 2023-2024

## **HomeTown Gate App**



Scan digital or printed tickets from your mobile device.

iPhone or iPad Scan Here





Android or Tablet Scan Here





- Scanning App
- iOS or Android
- Phones/Tablets
- Gate Staff

How To: Scanning Video

https://www.hometownticketing.com/res ources/#videos-id

### Scan Your Fans with the HomeTown Gate App - iOS View



Login





Select Event





Scan Ticket





Search Name





Adjust Settings



### Scan Your Fans with the HomeTown Gate App - Android View



Login





#### Select Event





#### Scan Ticket





#### Search Name





Adjust Settings



### Scan Your Fans with the HomeTown Gate App















### **Best Practices**

- Gate App Login Information:
  - · Client ID: njsiaa
  - Username: njsiaascan
  - Password: njsiaascan23
- Know the event you are scanning tickets for
- App/Device is fully updated
- Test Connections
- Fully charge devices
- Consider power sources





# Customer Support 866-488-4849 hometownticketing.com/support

**Internal Use ONLY - DO NOT GIVE TO FANS** 

Chris Smith
440-773-9539
chris.smith@hometownticketing.com