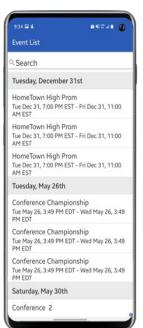

HomeTown Ticketing Scanning Guide 2023-2024

## **HomeTown Gate App**



Scan digital or printed tickets from your mobile device.

iPhone or iPad Scan Here





Android or Tablet Scan Here





- Scanning App
- iOS or Android
- Phones/Tablets
- Gate Staff

How To: Scanning Video

https://www.hometownticketing.com/res ources/#videos-id

### Scan Your Fans with the HomeTown Gate App - iOS View



Login





Select Event





Scan Ticket





Search Name





Adjust Settings



### Scan Your Fans with the HomeTown Gate App - Android View



Login





#### Select Event





#### Scan Ticket





#### Search Name





Adjust Settings



### Scan Your Fans with the HomeTown Gate App















### **Best Practices**

- Gate App Login Information:
  - · Client ID: njsiaa
  - Username: njsiaascan
  - Password: njsiaascan23
- Know the event you are scanning tickets for
- App/Device is fully updated
- Test Connections
- Fully charge devices
- Consider power sources





# Customer Support 866-488-4849 hometownticketing.com/support

**Internal Use ONLY - DO NOT GIVE TO FANS** 

Chris Smith
440-773-9539
chris.smith@hometownticketing.com