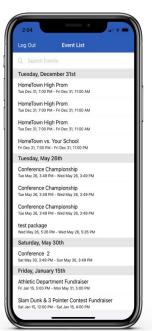

### Scan Your Fans with the HomeTown Gate App - iOS View

Login

Select Event

Scan Ticket

Search Name

Adjust Settings

#### Select Event