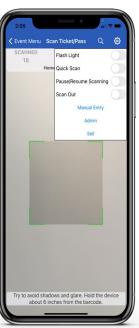

HomeTown Ticketing Scanning Guide 2023-2024

## **HomeTown Gate App**



Scan digital or printed tickets from your mobile device.

iPhone or iPad Scan Here





Android or Tablet Scan Here





- Scanning App
- iOS or Android
- Phones/Tablets
- Gate Staff

How To: Scanning Video

https://www.hometownticketing.com/res ources/#videos-id

### Scan Your Fans with the HomeTown Gate App - iOS View



Login





Select Event





Scan Ticket





Search Name





Adjust Settings



### Scan Your Fans with the HomeTown Gate App - Android View



Login





#### Select Event





#### Scan Ticket





#### Search Name





Adjust Settings



### Scan Your Fans with the HomeTown Gate App















### **Best Practices**

- Gate App Login Information:
  - · Client ID: njsiaa
  - Username: njsiaascan
  - Password: njsiaascan23
- Know the event you are scanning tickets for
- App/Device is fully updated
- Test Connections
- Fully charge devices
- Consider power sources





# Customer Support 866-488-4849 hometownticketing.com/support

**Internal Use ONLY - DO NOT GIVE TO FANS** 

Chris Smith
440-773-9539
chris.smith@hometownticketing.com