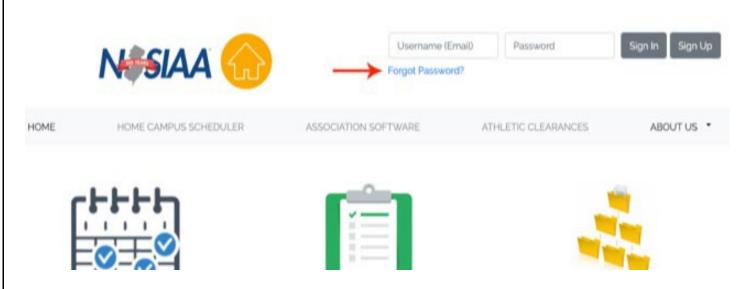

Please follow the step by step instructions below to set up your new account!

- Go to www.njsiaahome.org
- Username is your email address
- To set up your password, click on "Forgot Password?"
- Follow the instructions to reset your password